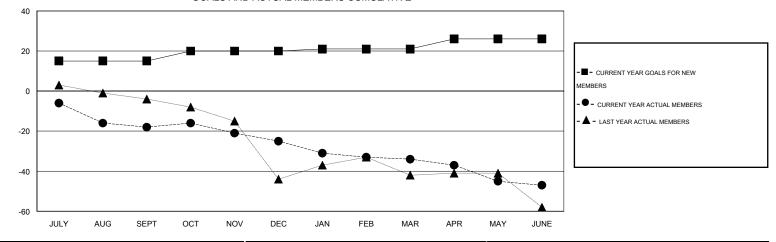

## GMT: JERRY SMITH

| LOCATION WEST VIRG | INIA |
|--------------------|------|
|--------------------|------|

GMT CA 1

| Clubs         |                       |           |                  | Members          |                       |                    |                                     |                    |                  |
|---------------|-----------------------|-----------|------------------|------------------|-----------------------|--------------------|-------------------------------------|--------------------|------------------|
|               | RESULTS FOR 2014-2015 |           |                  |                  | RESULTS FOR 2014-2015 |                    |                                     |                    |                  |
| QUARTER       | NEW CLUB<br>GOAL      | NEW CLUBS | DROPPED<br>CLUBS | NET<br>GAIN/LOSS | QUARTER               | NEW MEMBER<br>GOAL | CHARTER AND<br>NEW MEMBERS<br>ADDED | DROPPED<br>MEMBERS | NET<br>GAIN/LOSS |
| JULY/AUG/SEPT | 0                     | 0         | 0                | 0                | JULY/AUG/SEPT         | 15                 | 9                                   | 27                 | -18              |
| OCT/NOV/DEC   | 0                     | 0         | 0                | 0                | OCT/NOV/DEC           | 5                  | 17                                  | 24                 | -7               |
| JAN/FEB/MAR   | 0                     | 0         | 0                | 0                | JAN/FEB/MAR           | 1                  | 12                                  | 21                 | -9               |
| APR/MAY/JUNE  | 1                     | 0         | 0                | 0                | APR/MAY/JUNE          | 5                  | 26                                  | 39                 | -13              |